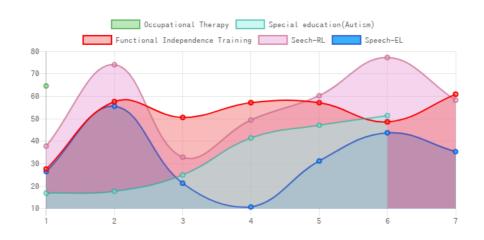

#### **Progress Report**

| Evaluation No | Occupational Therapy<br>Score % - Month - Year | Special education(Autism) Score % - Month - Year | Speech<br>RL% - EL% - Month - Year | Functional Independence Training<br>Score % - Month - Year |
|---------------|------------------------------------------------|--------------------------------------------------|------------------------------------|------------------------------------------------------------|
| 1             | 65.42% - May - 2018                            | 16.99% - May - 2018                              | 38.25% - 26.75% - June - 2018      | 27.86% - May - 2018                                        |
| 2             | _                                              | _                                                | 50.00% - 10.75% - April - 2019     | 57.86% - January - 2019                                    |
| 3             | _                                              | 41.92% - August - 2019                           | 61.00% - 31.50% - August - 2019    | 57.86% - July - 2019                                       |
| 4             | _                                              | 47.67% - January - 2020                          | 78.25% - 44.25% - February - 2020  | 49.19% - January - 2020                                    |
| 5             |                                                | 52.03% - December - 2020                         | 59.00% - 35.75% - December - 2020  | 61.67% - December - 2020                                   |

Note:Variations in therapy outcome are due to several factors including the health of the child at the time of evaluation

### **Progress Report Graph**

Scores (%)

Information:- CP - Cerebral Palsy; SB - Spina bifida; MD - Muscular Dystrophy; CTEV - Clubfoot; ID - Intellectual Disability; CP, MD - Cerebral Palsy/Multiple Disabilities; LV - Low Vision; TB - Total Blind; ADHD - Attention Deficit Hyperactive Disorder; DB - Deaf Blind; RL - Receptive language; EL - Expressive language;